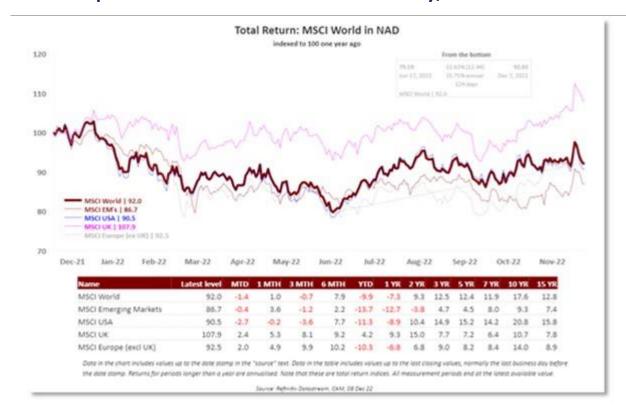

## **Market Update**

## Thursday, 08 December 2022



## **Global Markets**

Asian equities edged higher on Thursday, propped up by Hong Kong and China stocks even as growing fears of an economic slowdown and worries over the pace of the Federal Reserve's interest rate hikes weighed on sentiment. MSCI's broadest index of Asia-Pacific shares outside Japan was up 0.19%, set to snap a two-day losing streak. China's stock market was 0.12% higher, with Hong Kong's Hang Seng Index surging nearly 2%. The gains in Chinese shares came after some investors booked profits on Wednesday after the government announced sweeping changes to ease a tough anti-COVID policy that has battered the world's second-largest economy.

Elsewhere in Asia, Australia's S&P/ASX 200 index lost 0.67%, while Japan's Nikkei fell to near one-month low. The market generally str