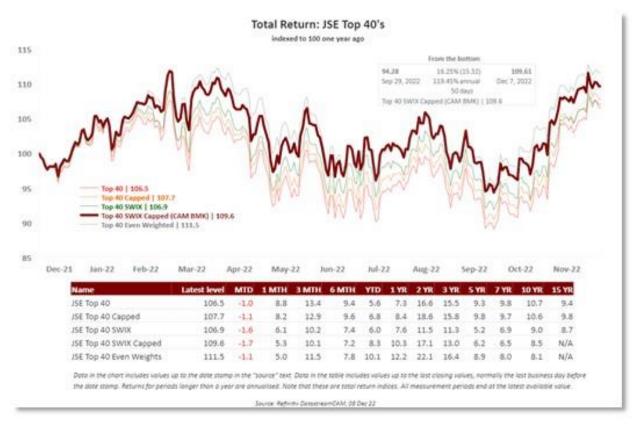

ts to 4.25%, the highest level in almost 15 years. Meanwhile, the yield on 10-year Treasury notes was up 4.3 basis points (bps) to 3.451%, while the yield on the 30-year Treasury bond was up 3.4 bps to 3.448%. Yields on both notes touched three month lows on Wednesday.

The two-year U.S. Treasury yield, which typically moves in step with interest rate expectations, was up 3.9 bps at 4.296%. In the currency market, the dollar index rose 0.171%, with the euro down 0.05% to \$1.05, while sterling was last trading at \$1.2184, down 0.12% on the day. Oil prices steadied in early Asian trade on Thursday after sinking to their lowest level this year. U.S. crude rose 0.96% to \$72.70 per barrel and Brent was at \$77.79, up 0.8% on the day.

**Source: Reuters Refinitiv** 

## **Domestic Markets**



The South African rand gained on Wednesday as the U.S. dollar retreated on global markets and China eased some COVID-19 restrictions. At 1605 GMT, the rand traded at 17.1700 against the dollar, about 0.9% stronger than its previous close. The dollar was down about 0.3% against a basket of currencies. The risk-sensitive rand had strengthened on Tuesday as markets welcomed a surprising jump in economic growth figures and a pause in the political turmoil around President Cyril Ramaphosa amid the "Farmgate" scandal.

On Wednesday the rand shrugged off an escalation in power cuts, with state utility Eskom repeating the worst outage level on record called "Stage 6". That means at least six hours a day without power for most South Africans. Eskom said on Wednesday it had imposed power cuts of 6